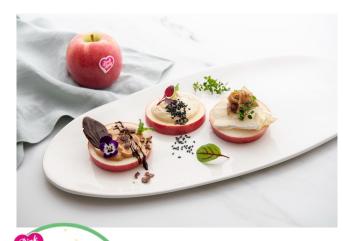

## Ingredients:

- ♥ Pink Lady® apples, sliced into thick slices
- Caramelised onions, brie and fresh thyme
- Peanut butter, melted chocolate, chocolate curls and edible flowers
- Hummus, black sesame seeds and micro herbs

### Method:

- 1. Cut Pink Lady® apples in thick slices, through the core and top with your favourite combination of ingredients that will compliment the sweet, refreshing taste of the apples.
- 2. Here are three delicious suggestions:
- 3. Caramelised onions, brie and fresh thyme
- 4. Peanut butter, melted chocolate, chocolate curls and edible flowers
- 5. Hummus, black sesame seeds and micro herbs